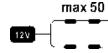

# Packing information

| Packing type | Chain   | Package | Box      |
|--------------|---------|---------|----------|
| Quantity     | 20 pcs  | 200 pcs | 2400 pcs |
| Weight       | 0,21 kg | 2,13 kg | 25,6 kg  |