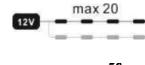

# Packing information

| Packing type | Chain   | Package | Box      |
|--------------|---------|---------|----------|
| Quantity     | 20 pcs  | 200 pcs | 2400 pcs |
| Weight       | 0,21 kg | 2,13 kg | 25,6 kg  |