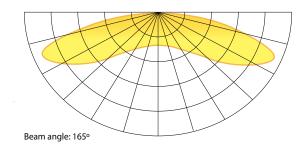

# Light distribution graph

## **Technical information**

**KAISEN** 

| Colors available :      | $\bigcirc$                           |  |
|-------------------------|--------------------------------------|--|
| Power                   | 0,72 W                               |  |
| Light output            | 68 lm                                |  |
| LED type                | 2835                                 |  |
| Input                   | 12VDC                                |  |
| Color temperature       | 3500 / 6500 / 7500 / 10000 / 15000 K |  |
| Beam angle              | 165°                                 |  |
| Protection level        | IP 66                                |  |
| Center-to-Center distan | ice 185 mm                           |  |
| Working temperature     | -30 +50 ℃                            |  |
|                         |                                      |  |