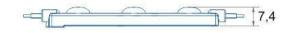

# PRISM P3 0,72

Ideal solution for channel letters with a depth of 80 - 120 mm and light boxes with enhanced brightness. Due to professional optics directs more light to the

- surface of illuminated signs.

Cost-effective solution to achieve more brightness at reasonable price.

Various color solutions available

## Specially designed for:

#### Channel letters

- Light boxes wih enchanced brightness
- Recommended installation depth 80 120 mm

### Features:

- Special optics designed for channel letters
- Efficiency up to 95 lm/W
- Maximum Tj temperature <80 °C
- LM80 international certificate for LEDs
- V1 fire protection level
- High protection level of IP66
- Light decay < 30% after 50,000 hrs
- 5 years warranty



## **Dimensions**





# Light distribution graph







## **Technical information**

**KAISEN** 

| Colors available :      | $\bigcirc$                           |  |
|-------------------------|--------------------------------------|--|
| Power                   | 0,72 W                               |  |
| Light output            | 68 lm                                |  |
| LED type                | 2835                                 |  |
| Input                   | 12VDC                                |  |
| Color temperature       | 3500 / 6500 / 7500 / 10000 / 15000 K |  |
| Beam angle              | 165°                                 |  |
| Protection level        | IP 66                                |  |
| Center-to-Center distan | ice 185 mm                           |  |
| Working temperature