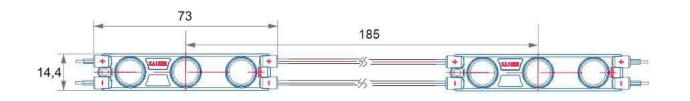

## **Dimensions**

## **Technical information**

**KAISEN** 

| Colors available :      | $\bigcirc$                           |  |
|-------------------------|--------------------------------------|--|
| Power                   | 0,72 W                               |  |
| Light output            | 68 lm                                |  |
| LED type                | 2835                                 |  |
| Input                   | 12VDC                                |  |
| Color temperature       | 3500 / 6500 / 7500 / 10000 / 15000 K |  |
| Beam angle              | 165°                                 |  |
| Protection level        | IP 66                                |  |
| Center-to-Center distan | ice 185 mm                           |  |
| Working temperature     | -30 +50 ℃                            |  |
|                         |                                      |  |